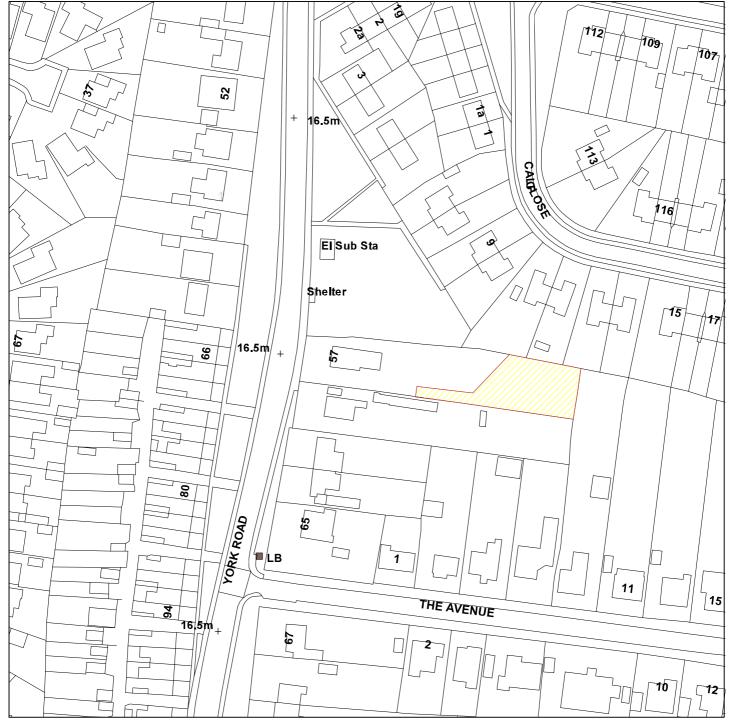

## 57 York Road, Haxby

## 10/01397/FUL

Scale: 1:1250

Reproduced from the Ordnance Survey map with the permission of the Controller of Her Majesty's Stationery Office © Crown Copyright 2000.

Unauthorised reproduction infringes Crown Copyright and may lead to prosecution or civil proceedings.

| Organisation | City of York Council               |
|--------------|------------------------------------|
| Department   | Planning & Sustainable Development |
| Comments     | Application site                   |
| Date         | 01 October 2010                    |
| SLA Number   | Not set                            |